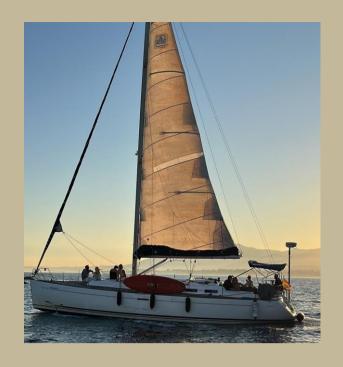

## Sailboat Nirvana

Dufour 455 Grand Large

**CAPACITY:** 11 PAX + CREW

**LENGTH:** 13.97 MTS

**BEAM:** 4.35 MTS

**ENGINE:** 1 X VOLVO 75 CV

**CABINS:** 4

WC: 2 ELECTRICS