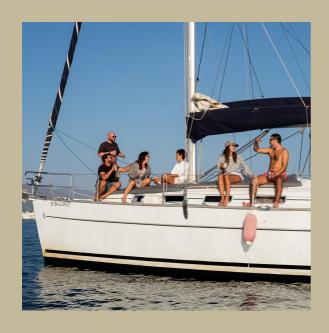

## Sailboat Mistral

Beneteau cyclades 39.3

**CAPACITY:** 9 GUESTS + CREW

**LENGTH: 12 MTS** 

**BEAM:** 3.95 MTS

ENGINE: 1 YANMAR 40 CV

CABINS: 3

**WC:** 2