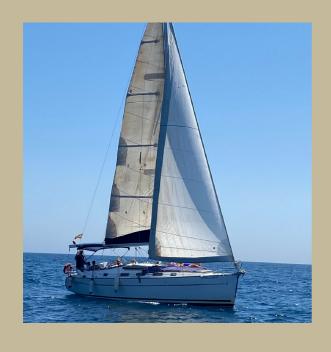

## Sailboat Mistral

Beneteau cyclades 39.3

**CAPACITY:** 9 GUESTS + CREW

**LENGTH: 12 MTS** 

**BEAM:** 3.95 MTS

ENGINE: 1 YANMAR 40 CV

CABINS: 3

**WC:** 2