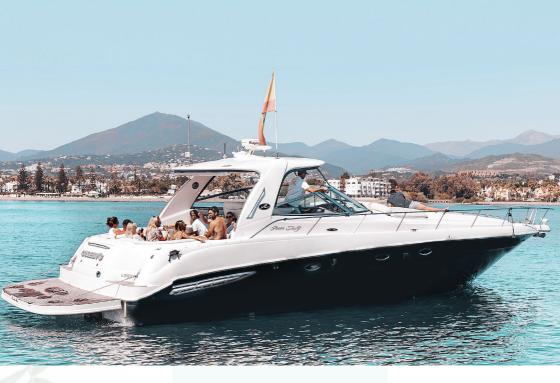

## SEA RAY SUNDANCE 46

PUERTO BANUS

## YACHT / **SEARAY** 11 GUESTS

## LET'S GET TECHNICAL

This yacht is what we classify as an open yacht, it is the ideal yacht to spend the day at sea, the open boats have a large solarium area, it is ideal for groups or families who like to be together in the same environment.

These boats have 2 bedrooms, 2 bathrooms, a kitchenette, paddle surfing, snorkeling equipment, bluetooth music, and a solarium at the bow and stern with mattresses for sunbathing.

The stern has a bathroom terrace with stairs to access the boat from the sea.

In the central area of the boat there is an outdoor dining room with sofas.

MAX SPEED 26

**LENGHT (M) 13,5** 

BEAM 3