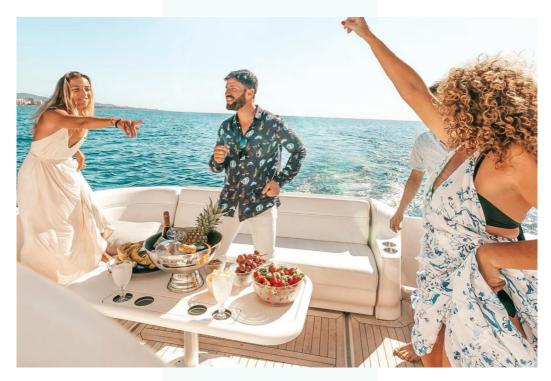

These boats have 2 bedrooms, 2 bathrooms, a kitchenette, paddle surfing, snorkeling equipment, bluetooth music, and a solarium at the bow and stern with mattresses for sunbathing.

The stern has a bathroom terrace with stairs to access the boat from the sea.

In the central area of the boat there is an outdoor dining room with sofas.

MAX SPEED 26

**LENGHT (M) 13,5** 

BEAM 3