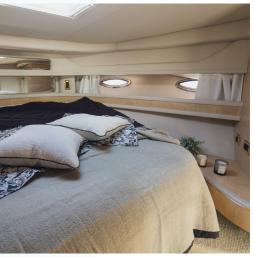

These boats have 2 bedrooms, 2 bathrooms, a kitchenette, paddle surfing, snorkeling equipment, bluetooth music, and a solarium at the bow and stern with mattresses for sunbathing.

The stern has a bathroom terrace with stairs to access the boat from the sea.