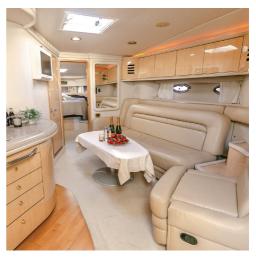

## LET'S GET TECHNICAL

This yacht is what we classify as an open yacht, it is the ideal yacht to spend the day at sea, the open boats have a large solarium area, it is ideal for groups or families who like to be together in the same environment.

These boats have 2 bedrooms, 2 bathrooms, a kitchenette, paddle surfing, snorkeling equipment, bluetooth music, and a solarium at the bow and stern with mattresses for sunbathing.

The stern has a bathroom terrace with stairs to access the boat from the sea.

In the central area of the boat there is an outdoor dining room with sofas.

MAX SPEED 26

**LENGHT (M) 13,5** 

BEAM 3