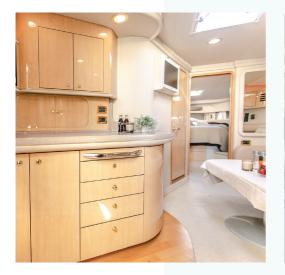

These boats have 2 bedrooms, 2 bathrooms, a kitchenette, paddle surfing, snorkeling equipment, bluetooth music, and a solarium at the bow and stern with mattresses for sunbathing.

The stern has a bathroom terrace with stairs to access the boat from the sea.