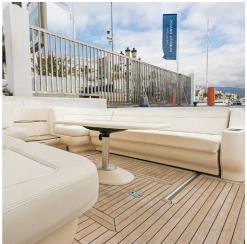

In the central area of the boat there is an outdoor dining room with sofas.

MAX SPEED 26

**LENGHT (M) 13,5** 

BEAM 3