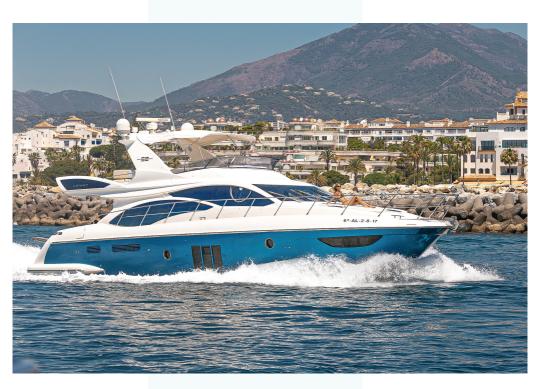

## LET'S GET TECHNICAL

The **Azimut 58 Fly** is a luxury yacht designed for those looking for an exceptional sailing experience. It has a wide length of 21 meters, this yacht has a very special and current design. The cabin of the Azimut 58 Fly is spacious allowing plenty of natural light to be enjoyed during the ride.

In terms of performance, the Azimut 58 Fly has powerful engines that can reach a great speed, allowing a unique and unmatched navigation for speed lovers.

This yacht has a wide stern where you can sunbathe, and not only that but in the back has a hydraulic bathroom terrace, which we can immerse to enjoy the sea.

**MAX SPEED 26** 

LENGHT (M) 19

**BEAM 5,3** 

With a capacity of 10 passengers + skipper, this luxury boat has 3 bedrooms, 2 bathrooms and a living room with kitchenette perfect to celebrate a small party at sea.