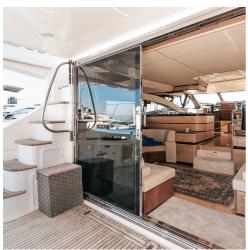

**MAX SPEED 26** 

LENGHT (M) 19

**BEAM 5,3** 

With a capacity of 10 passengers + skipper, this luxury boat has 3 bedrooms, 2 bathrooms and a living room with kitchenette perfect to celebrate a small party at sea.