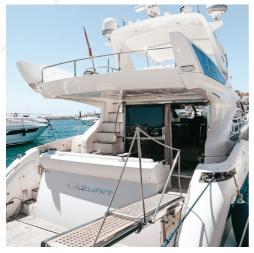

In terms of performance, the Azimut 58 Fly has powerful engines that can reach a great speed, allowing a unique and unmatched navigation for speed lovers.

This yacht has a wide stern where you can sunbathe, and not only that but in the back has a hydraulic bathroom terrace, which we can immerse to enjoy the sea.