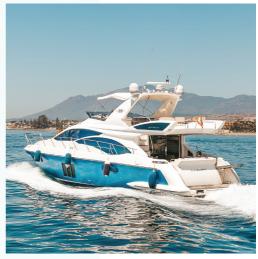

## LET'S GET TECHNICAL

The **Azimut 58 Fly** is a luxury yacht designed for those looking for an exceptional sailing experience. It has a wide length of 21 meters, this yacht has a very special and current design. The cabin of the Azimut 58 Fly is spacious allowing plenty of natural light to be enjoyed during the ride.

In terms of performance, the Azimut 58 Fly has powerful engines that can reach a great speed, allowing a unique and unmatched navigation for speed lovers.

This yacht has a wide stern where you can sunbathe, and not only that but in the back has a hydraulic bathroom terrace, which we can immerse to enjoy the sea.

**MAX SPEED 26** 

LENGHT (M) 19

**BEAM 5,3** 

With a capacity of 10 passengers + skipper, this luxury boat has 3 bedrooms, 2 bathrooms and a living room with kitchenette perfect to celebrate a small party at sea.