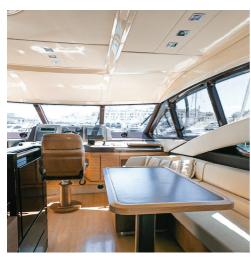

## LET'S GET TECHNICAL

The **Azimut 58 Fly** is a luxury yacht designed for those looking for an exceptional sailing experience. It has a wide length of 21 meters, this yacht has a very special and current design. The cabin of the Azimut 58 Fly is spacious allowing plenty of natural light to be enjoyed during the ride.