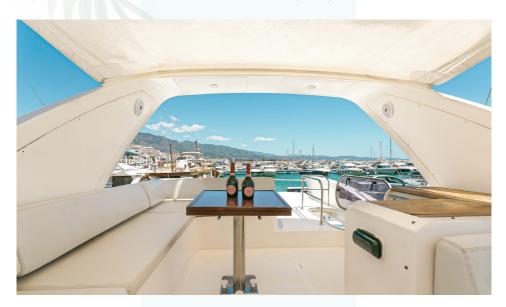

## LET'S GET TECHNICAL

The **Azimut 58 Fly** is a luxury yacht designed for those looking for an exceptional sailing experience. It has a wide length of 21 meters, this yacht has a very special and current design. The cabin of the Azimut 58 Fly is spacious allowing plenty of natural light to be enjoyed during the ride.

**MAX SPEED 26** 

LENGHT (M) 19

**BEAM 5,3** 

With a capacity of 10 passengers + skipper, this luxury boat has 3 bedrooms, 2 bathrooms and a living room with kitchenette perfect to celebrate a small party at sea.